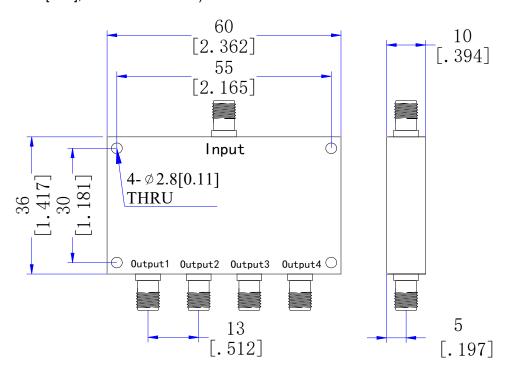

| 1.3 max                                      |
| Output VSWR            | 1.2 max                                      |
| Isolation              | 18dB min                                     |
| Amplitude Balance      | ≤ ±0.3dB                                     |
| Phase Balance          | ≤ ±3°                                        |
| Average Power Rating   | 20 Watts (As Divider), 1 Watts (As Combiner) |
| Operating Temperature  | -45℃ ~ +85℃                                  |

## Mechanical

| Input/Output Connectors | SMA Female       |
|-------------------------|------------------|
| Housing Finishing       | Painted Aluminum |
| Outline Dimensions      | 60*36*10 (mm)    |
| Weight                  | About 58g        |

## **Dimensions**(Unit: mm/[inch], Tolerance: ±0.3mm)