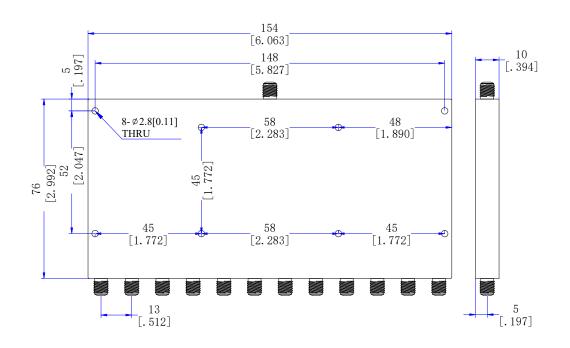

## Mechanical

| Input/Output Connectors | SMA Female       |
|-------------------------|------------------|
| Housing Finishing       | Painted Aluminum |
| Outline Dimensions      | 154*76*10 (mm)   |
| Weight                  | About 315g       |

**Dimensions**(Unit: mm/[inch], Tolerance: ±0.3mm)