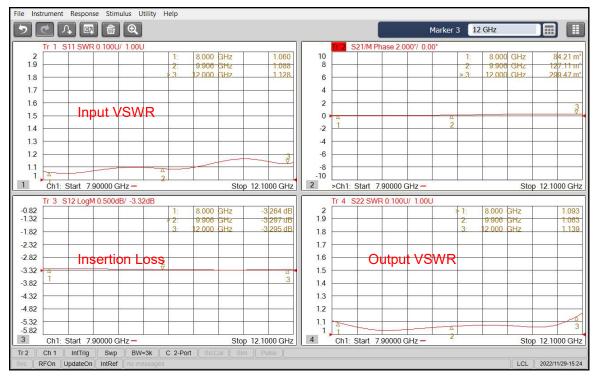

### Typical Test Data

#### **Electrical & Environmental**

| Impedance              | 50 ohm                                       |
|------------------------|----------------------------------------------|
| Number of Output Ports | 2 Way                                        |
| Frequency Range        | 8-12 GHz                                     |
| Insertion Loss         | ≤ 0.5dB (Excluding theoretical loss 3.0dB)   |
| Input VSWR             | 1.25 max                                     |
| Output VSWR            | 1.2 max                                      |
| Isolation              | 20dB min                                     |
| Amplitude Balance      | ≤ ±0.2dB                                     |
| Phase Balance          | ≤ ±3°                                        |
| Average Power Rating   | 20 Watts (As Divider), 1 Watts (As Combiner) |
| Operating Temperature  | -45℃ ~ +85℃                                  |
|                        |                                              |