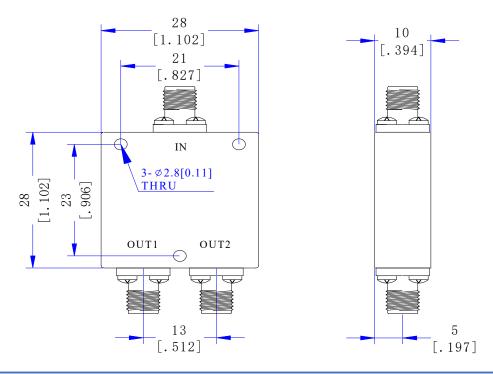

## Dimensions(Unit: mm/[inch], Tolerance: ±0.3mm)

#### Mechanical

| Input/Output Connectors | SMA Female       |
|-------------------------|------------------|
| Housing Finishing       | Painted Aluminum |
| Outline Dimensions      | 28*28*10 (mm)    |
| Weight                  | About 22g        |