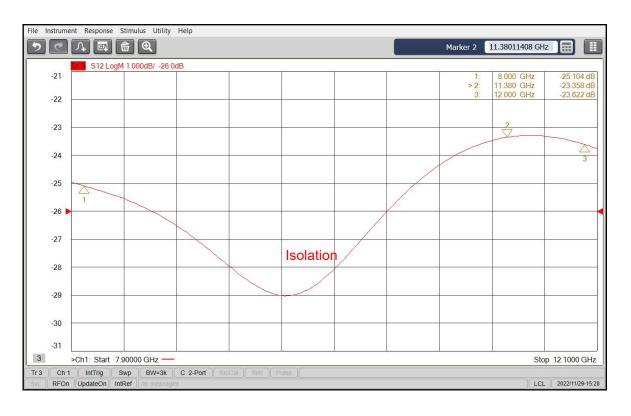

#### **Electrical & Environmental**

| Impedance              | 50 ohm                                       |
|------------------------|----------------------------------------------|
| Number of Output Ports | 2 Way                                        |
| Frequency Range        | 8-12 GHz                                     |
| Insertion Loss         | ≤ 0.5dB (Excluding theoretical loss 3.0dB)   |
| Input VSWR             | 1.25 max                                     |
| Output VSWR            | 1.2 max                                      |
| Isolation              | 20dB min                                     |
| Amplitude Balance      | ≤ ±0.2dB                                     |
| Phase Balance          | ≤ ±3°                                        |
| Average Power Rating   | 20 Watts (As Divider), 1 Watts (As Combiner) |
| Operating Temperature  | -45℃ ~ +85℃                                  |
|                        |                                              |

### Typical Test Data