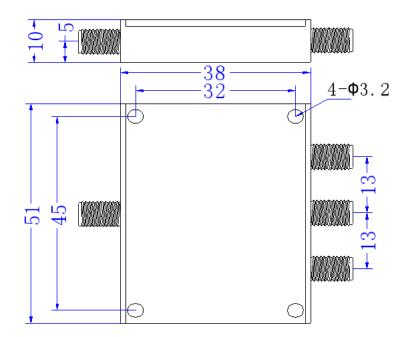

## Mechanical

| Input/Output Connectors | SMA Female       |
|-------------------------|------------------|
| Housing Finishing       | Painted Aluminum |
| Outline Dimensions      | 51*38*10 (mm)    |
| Weight                  | About 55g        |

**Dimensions**(Unit: mm/[inch], Tolerance: ±0.3mm)