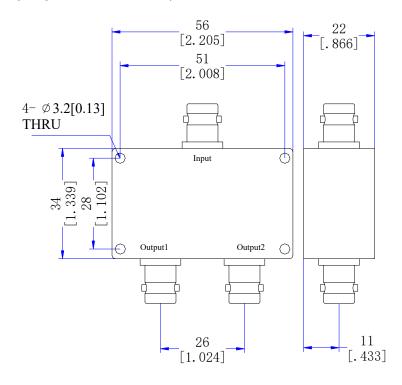

**Dimensions**(Unit: mm/[inch], Tolerance: ±0.3mm)

## Mechanical

| Input/Output Connectors | BNC Female                                      |
|-------------------------|-------------------------------------------------|
| Housing Finishing       | Sandblasting Aluminum with conductive oxidation |
| Outline Dimensions      | 56*34*22 (mm)                                   |
| Weight                  | About 124g                                      |