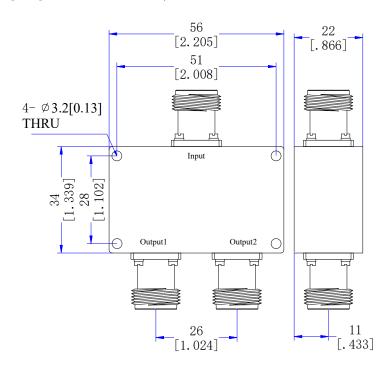

**Dimensions**(Unit: mm/[inch], Tolerance: ±0.3mm)

#### Mechanical

| Input/Output Connectors | N Female                                        |
|-------------------------|-------------------------------------------------|
| Housing Finishing       | Sandblasting Aluminum with conductive oxidation |
| Outline Dimensions      | 34*56*22 (mm)                                   |
| Weight                  | About 145g                                      |