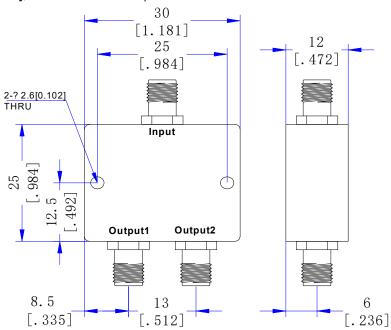

## **Dimensions**(Unit: mm/[inch], Tolerance: ±0.3mm)

### Mechanical

| Input/Output Connectors | SMA Female                                      |
|-------------------------|-------------------------------------------------|
| Housing Finishing       | Sandblasting Aluminum with conductive oxidation |
| Outline Dimensions      | 25*30*12 (mm)                                   |
| Weight                  | About 26g                                       |