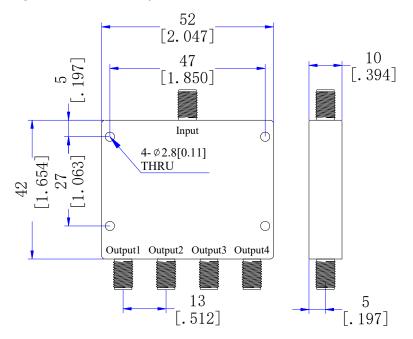

## Mechanical

| Input/Output Connectors | SMA Female       |
|-------------------------|------------------|
| Housing Finishing       | Painted Aluminum |
| Outline Dimensions      | 42*52*10 (mm)    |
| Weight                  | About 100g       |

**Dimensions**(Unit: mm/[inch], Tolerance: ±0.3mm)