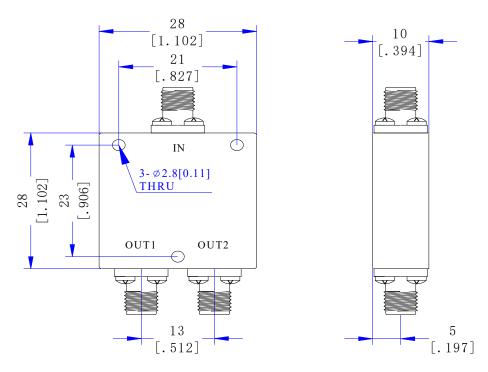

### Mechanical

| Input/Output Connectors | SMA Female       |
|-------------------------|------------------|
| Housing Finishing       | Painted Aluminum |
| Outline Dimensions      | 28*28*10 (mm)    |
| Weight                  | About 26g        |

### **Dimensions**(Unit: mm/[inch], Tolerance: ±0.3mm)