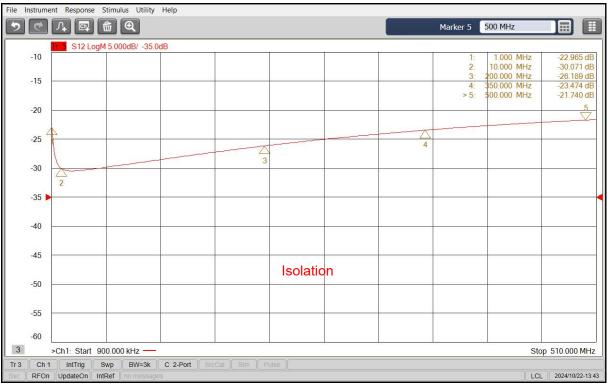

## **Electrical & Environmental**

| Impedance              | 50 ohm                                        |
|------------------------|-----------------------------------------------|
| Number of Output Ports | 2 Way                                         |
| Frequency Range        | 1-500 MHz                                     |
| Insertion Loss         | ≤ 0.8dB (Excluding theoretical loss 3.0dB)    |
| Input VSWR             | 1.3 max                                       |
| Output VSWR            | 1.3 max                                       |
| Isolation              | 18dB min                                      |
| Amplitude Balance      | ≤ ±0.3dB                                      |
| Phase Balance          | ≤ ±3°                                         |
| Average Power Rating   | 1 Watts (As Divider), 0.5 Watts (As Combiner) |
| Operating Temperature  | -35℃ ~ +75℃                                   |

## **Typical Test Data**