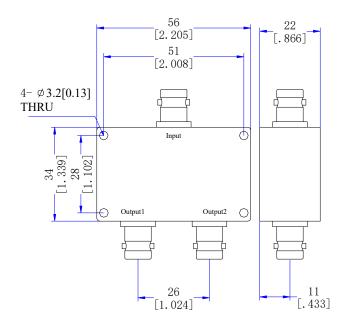

## Mechanical

| Input/Output Connectors | BNC Female                                      |
|-------------------------|-------------------------------------------------|
| Housing Finishing       | Sandblasting Aluminum with conductive oxidation |
| Outline Dimensions      | 34*56*22 (mm)                                   |
| Weight                  | About 125g                                      |

**Dimensions**(Unit: mm/[inch], Tolerance: ±0.3mm)

**Power Divider** 

PDM-1500-B2

Rev 1

2 Way, 1-500 MHz, BNC, 1 Watts