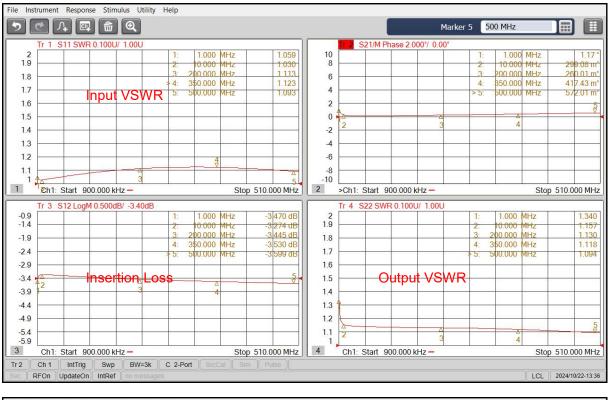

|
| Phase Balance          | ≤ ±3°                                         |
| Average Power Rating   | 1 Watts (As Divider), 0.5 Watts (As Combiner) |
| Operating Temperature  | -35℃ ~ +75℃                                   |

## Mechanical

| Input/Output Connectors | BNC Female                                      |
|-------------------------|-------------------------------------------------|
| Housing Finishing       | Sandblasting Aluminum with conductive oxidation |
| Outline Dimensions      | 34*56*22 (mm)                                   |
| Weight                  | About 125g                                      |

**Dimensions**(Unit: mm/[inch], Tolerance: ±0.3mm)





**Power Divider** 

PDM-1500-B2



Rev 1

2 Way, 1-500 MHz, BNC, 1 Watts

## **Typical Test Data**