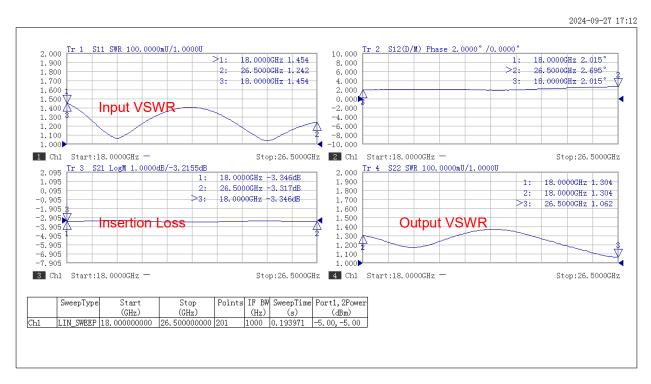

|
| Isolation              | 16dB min                                     |
| Amplitude Balance      | ≤ ±0.3dB                                     |
| Phase Balance          | ≤ ±3°                                        |
| Average Power Rating   | 20 Watts (As Divider), 1 Watts (As Combiner) |
| Operating Temperature  | -45℃ ~ +85℃                                  |

#### Mechanical

| Input/Output Connectors | SMA Female       |
|-------------------------|------------------|
| Housing Finishing       | Painted Aluminum |
| Outline Dimensions      | 26*19*10 (mm)    |
| Weight                  | About 21g        |

# **Dimensions**(Unit: mm/[inch], Tolerance: ±0.3mm)





#### **Power Divider**

#### PDM-18265-S2



2 Way, 18-26.5 GHz, SMA, 20 Watts

Rev 1

## **Typical Test Data**