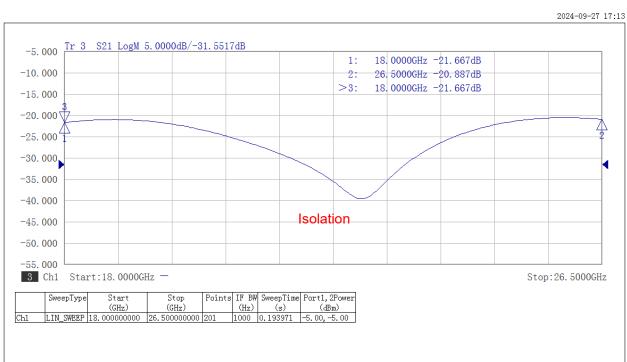

### **Electrical & Environmental**

| Impedance              | 50 ohm                                       |
|------------------------|----------------------------------------------|
| Number of Output Ports | 2 Way                                        |
| Frequency Range        | 18-26.5 GHz                                  |
| Insertion Loss         | ≤ 0.6dB (Excluding theoretical loss 3.0dB)   |
| Input VSWR             | 1.5 max                                      |
| Output VSWR            | 1.5 max                                      |
| Isolation              | 16dB min                                     |
| Amplitude Balance      | ≤ ±0.3dB                                     |
| Phase Balance          | ≤ ±3°                                        |
| Average Power Rating   | 20 Watts (As Divider), 1 Watts (As Combiner) |
| Operating Temperature  | -45℃ ~ +85℃                                  |

## **Typical Test Data**