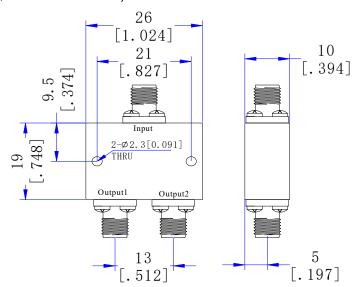

#### Mechanical

| Input/Output Connectors | SMA Female       |
|-------------------------|------------------|
| Housing Finishing       | Painted Aluminum |
| Outline Dimensions      | 26*19*10 (mm)    |
| Weight                  | About 21g        |

# **Dimensions**(Unit: mm/[inch], Tolerance: ±0.3mm)