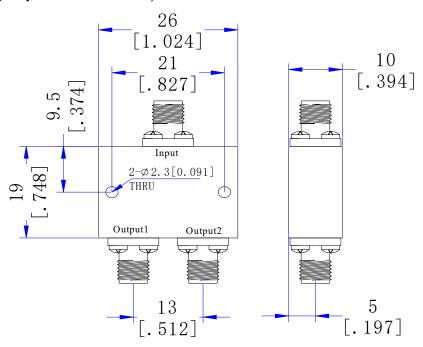

## Mechanical

| Input/Output Connectors | 2.92mm Female    |
|-------------------------|------------------|
| Housing Finishing       | Painted Aluminum |
| Outline Dimensions      | 26*19*10 (mm)    |
| Weight                  | About 21g        |

# **Dimensions**(Unit: mm/[inch], Tolerance: ±0.3mm)