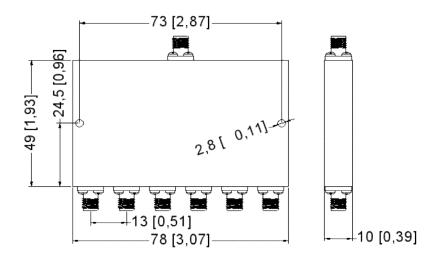

### Mechanical

| Input/Output Connectors | 2.92mm Female    |
|-------------------------|------------------|
| Housing Finishing       | Painted Aluminum |
| Outline Dimensions      | 49*78*10 (mm)    |

### **Dimensions**(Unit: mm/[inch], Tolerance: ±0.3mm)