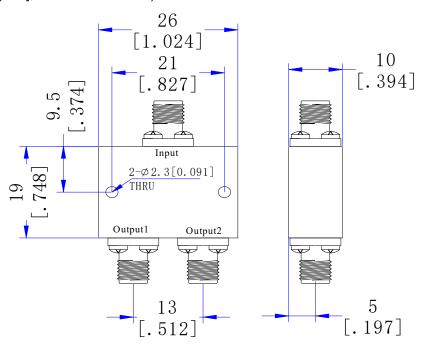

# **Dimensions**(Unit: mm/[inch], Tolerance: ±0.3mm)

## Mechanical

| Input/Output Connectors | 2.92mm Female    |
|-------------------------|------------------|
| Housing Finishing       | Painted Aluminum |
| Outline Dimensions      | 19*26*10 (mm)    |
| Weight                  | About 21g        |