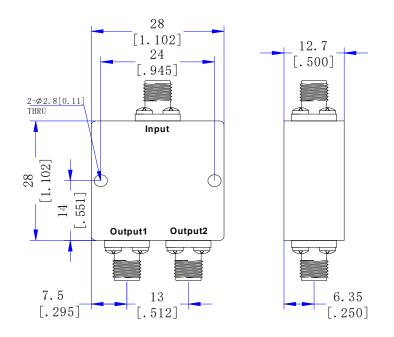

## Mechanical

| Input/Output Connectors | SMA Female       |
|-------------------------|------------------|
| Housing Finishing       | Painted Aluminum |
| Outline Dimensions      | 28*28*12.7 (mm)  |
| Weight                  | About 45g        |

**Dimensions**(Unit: mm/[inch], Tolerance: ±0.3mm)