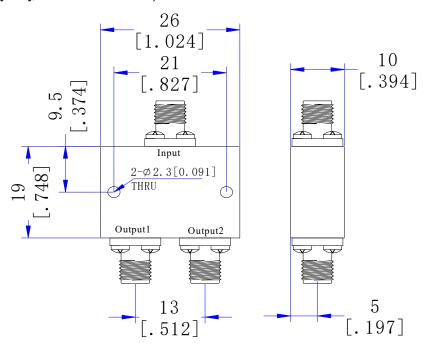

# **Dimensions**(Unit: mm/[inch], Tolerance: ±0.3mm)

## Mechanical

| Input/Output Connectors | 2.92mm Female    |
|-------------------------|------------------|
| Housing Finishing       | Painted Aluminum |
| Outline Dimensions      | 19*26*10 (mm)    |
| Weight                  | About 21g        |