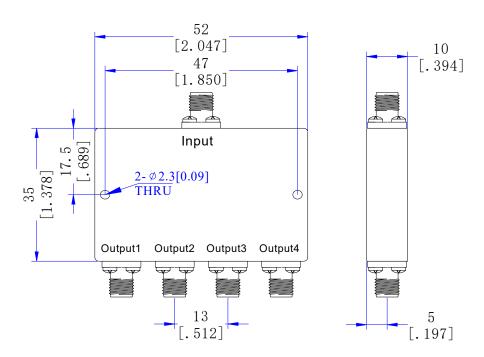

# **Dimensions**(Unit: mm/[inch], Tolerance: ±0.3mm)

### Mechanical

| Input/Output Connectors | 2.92mm Female    |
|-------------------------|------------------|
| Housing Finishing       | Painted Aluminum |
| Outline Dimensions      | 35*52*10 (mm)    |
| Weight                  | About 75g        |