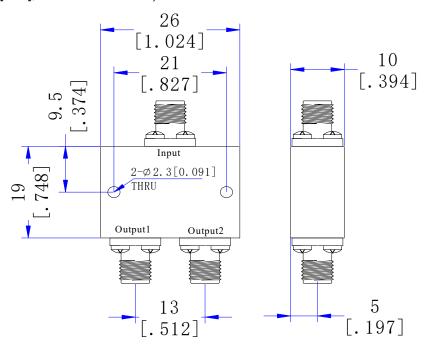

| 1.5 max                                      |
| Output VSWR            | 1.5 max                                      |
| Isolation              | 16dB min                                     |
| Amplitude Balance      | ≤ ±0.4dB                                     |
| Phase Balance          | ≤ ±4°                                        |
| Average Power Rating   | 20 Watts (As Divider), 1 Watts (As Combiner) |
| Operating Temperature  | -45℃ ~ +85℃                                  |

## Mechanical

| Input/Output Connectors | 2.92mm Female    |
|-------------------------|------------------|
| Housing Finishing       | Painted Aluminum |
| Outline Dimensions      | 19*26*10 (mm)    |
| Weight                  | About 21g        |

# **Dimensions**(Unit: mm/[inch], Tolerance: ±0.3mm)