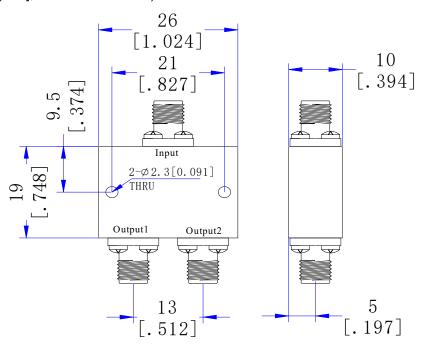

## Mechanical

| Input/Output Connectors | 2.92mm Female    |
|-------------------------|------------------|
| Housing Finishing       | Painted Aluminum |
| Outline Dimensions      | 19*26*10 (mm)    |
| Weight                  | About 21g        |

# **Dimensions**(Unit: mm/[inch], Tolerance: ±0.3mm)