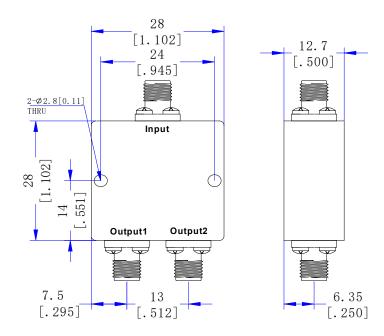

max                                      |
| Output VSWR            | 1.25 max                                      |
| Isolation              | 25dB min                                      |
| Amplitude Balance      | ≤ ±0.2dB                                      |
| Phase Balance          | ≤ ±2°                                         |
| Average Power Rating   | 1 Watts (As Divider), 0.5 Watts (As Combiner) |
| Operating Temperature  | -45℃ ~ +85℃                                   |

## Mechanical

| Input/Output Connectors | SMA Female       |
|-------------------------|------------------|
| Housing Finishing       | Painted Aluminum |
| Outline Dimensions      | 28*28*12.7 (mm)  |
| Weight                  | About 45g        |

# **Dimensions**(Unit: mm/[inch], Tolerance: ±0.3mm)