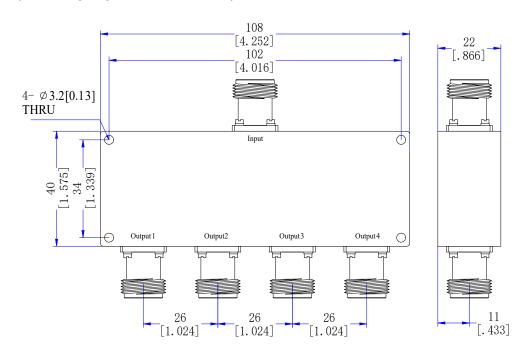

|
| Amplitude Balance      | ≤ ±0.4dB                                      |
| Phase Balance          | ≤ ±4°                                         |
| Average Power Rating   | 1 Watts (As Divider), 0.5 Watts (As Combiner) |
| Operating Temperature  | -35℃ ~ +75℃                                   |

### Mechanical

| Input/Output Connectors | N Female                                        |
|-------------------------|-------------------------------------------------|
| Housing Finishing       | Sandblasting Aluminum with conductive oxidation |
| Outline Dimensions      | 40*108*22 (mm)                                  |
| Weight                  | About 380g                                      |

# **Dimensions**(Unit: mm/[inch], Tolerance: ±0.3mm)