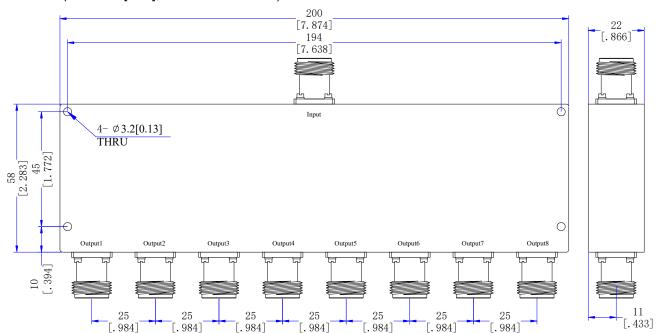

# **Dimensions**(Unit: mm/[inch], Tolerance: ±0.3mm)

## Mechanical

| Input/Output Connectors | N Female                                        |
|-------------------------|-------------------------------------------------|
| Housing Finishing       | Sandblasting Aluminum with conductive oxidation |
| Outline Dimensions      | 58*200*22 (mm)                                  |
| Weight                  | About 660g                                      |