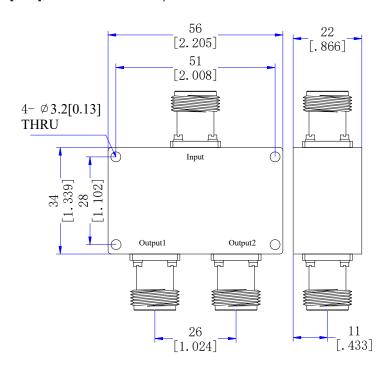

## **Dimensions**(Unit: mm/[inch], Tolerance: ±0.3mm)

#### Mechanical

| Input/Output Connectors | N Female                                        |
|-------------------------|-------------------------------------------------|
| Housing Finishing       | Sandblasting Aluminum with conductive oxidation |
| Outline Dimensions      | 56*34*22 (mm)                                   |
| Weight                  | About 125g                                      |