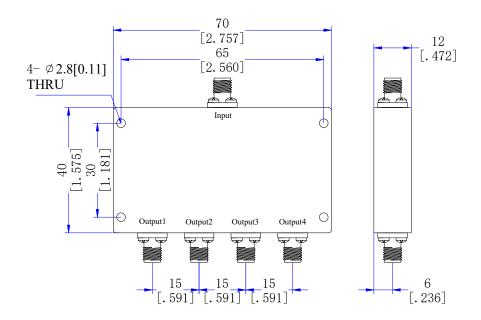

**Dimensions**(Unit: mm/[inch], Tolerance: ±0.3mm)

## Mechanical

| Input/Output Connectors | SMA Female       |
|-------------------------|------------------|
| Housing Finishing       | Painted Aluminum |
| Outline Dimensions      | 40*70*12 (mm)    |
| Weight                  | About 90g        |