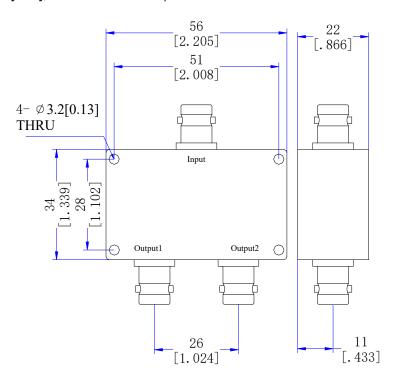

## **Dimensions**(Unit: mm/[inch], Tolerance: ±0.3mm)

### Mechanical

| Input/Output Connectors | BNC Female                                      |
|-------------------------|-------------------------------------------------|
| Housing Finishing       | Sandblasting Aluminum with conductive oxidation |
| Outline Dimensions      | 56*34*22 (mm)                                   |
| Weight                  | About 125g                                      |