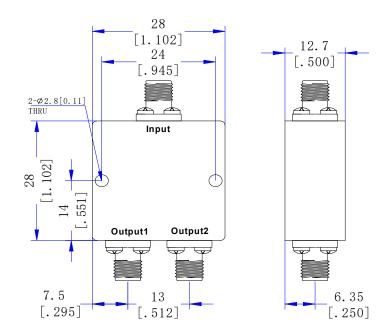

|
| Amplitude Balance      | ≤ ±0.3dB                                      |
| Phase Balance          | ≤ ±3°                                         |
| Average Power Rating   | 1 Watts (As Divider), 0.5 Watts (As Combiner) |
| Operating Temperature  | -35℃ ~ +75℃                                   |

### Mechanical

| Input/Output Connectors | SMA Female                                      |
|-------------------------|-------------------------------------------------|
| Housing Finishing       | Sandblasting Aluminum with conductive oxidation |
| Outline Dimensions      | 28*28*12.7 (mm)                                 |
| Weight                  | About 45g                                       |

## **Dimensions**(Unit: mm/[inch], Tolerance: ±0.3mm)