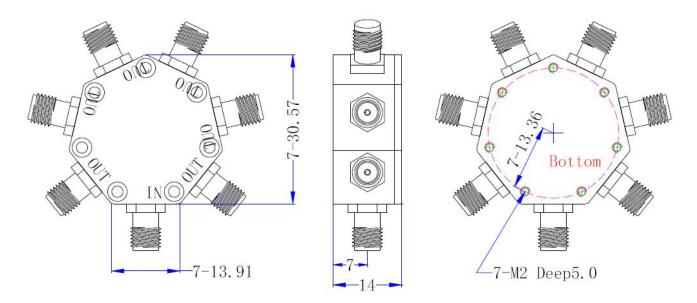

ng theoretical loss 16dB) |
| VSWR                   | ≤ 1.2                                         |
| Input Power            | 1 Watts max                                   |
| Operating Temperature  | -40℃ ~ +85℃                                   |

### Mechanical

| Input/Output Connectors | SMA Female                                                       |
|-------------------------|------------------------------------------------------------------|
|                         | Body: Brass or stainless steel, Center contact: Gold plated BeCu |
| Housing Finishing       | Aluminum alloy housing, with electric conductive oxidation       |
| Weight                  | 30g                                                              |

# **Dimensions**(Unit: mm/[inch], Tolerance: ±0.3mm)





### **PDR-06-S6**

# PDR-0B-SR S7N-2104S38001 RF ONE

## DC-6GHz, 6 Way SMA Resistive Power Divider

Rev 1

## **Typical Test Data**