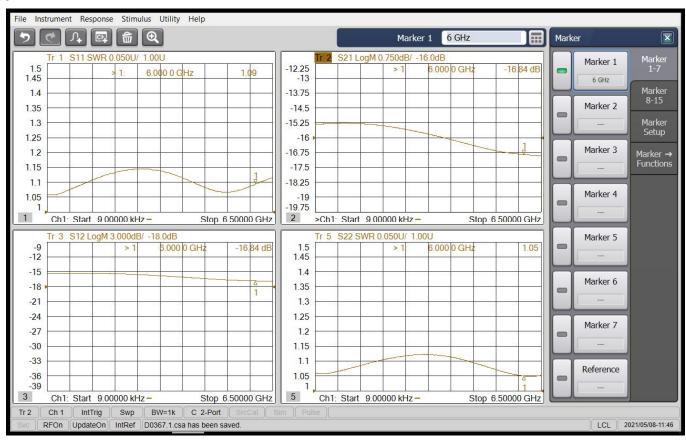

max                                   |
| Operating Temperature  | -40℃ ~ +85℃                                   |

### Mechanical

| Input/Output Connectors | SMA Female                                                       |
|-------------------------|------------------------------------------------------------------|
|                         | Body: Brass or stainless steel, Center contact: Gold plated BeCu |
| Housing Finishing       | Aluminum alloy housing, with electric conductive oxidation       |
| Weight                  | 30g                                                              |

# **Dimensions**(Unit: mm/[inch], Tolerance: ±0.3mm)





### **PDR-06-S6**

# PDR-0B-SR S7N-2104S38001 RF ONE

## DC-6GHz, 6 Way SMA Resistive Power Divider

Rev 1

## **Typical Test Data**