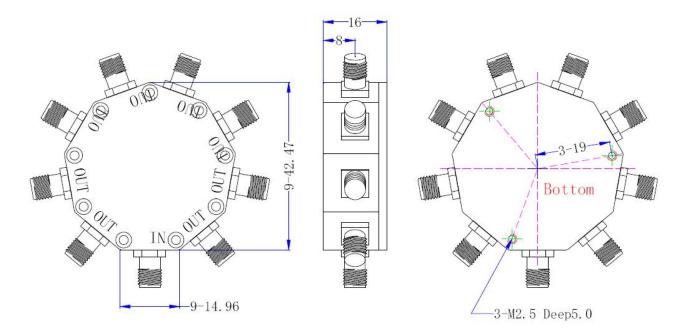

uding theoretical loss 18dB) |
| VSWR                   | ≤ 1.3                                         |
| Input Power            | 1 Watts max                                   |
| Operating Temperature  | -40°C ~ +85°C                                 |

## Mechanical

| Input/Output Connectors | SMA Female                                                       |
|-------------------------|------------------------------------------------------------------|
|                         | Body: Brass or stainless steel, Center contact: Gold plated BeCu |
| Housing Finishing       | Aluminum alloy housing, with electric conductive oxidation       |
| Weight                  | 60g                                                              |

**Dimensions**(Unit: mm/[inch], Tolerance: ±0.3mm)