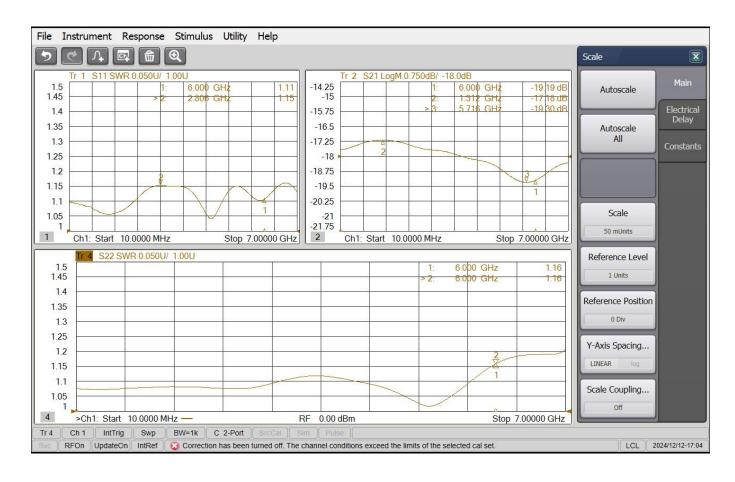

put Power            | 1 Watts max                                   |
| Operating Temperature  | -40℃ ~ +85℃                                   |

### Mechanical

| Input/Output Connectors | SMA Female                                                       |
|-------------------------|------------------------------------------------------------------|
|                         | Body: Brass or stainless steel, Center contact: Gold plated BeCu |
| Housing Finishing       | Aluminum alloy housing, with electric conductive oxidation       |
| Weight                  | 115g                                                             |

# **Dimensions**(Unit: mm/[inch], Tolerance: ±0.3mm)





### **PDR-06-S8R**



## DC-6GHz, 8 Way SMA Resistive Power Divider

Rev 1

### **Typical Test Data**