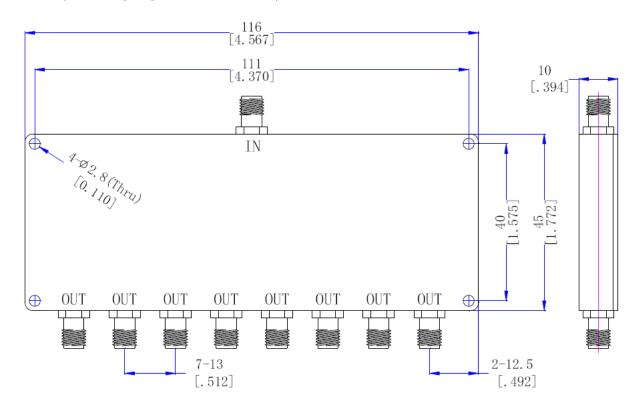

# **Dimensions**(Unit: mm/[inch], Tolerance: ±0.3mm)

### Mechanical

| Input/Output Connectors | SMA Female                                                       |
|-------------------------|------------------------------------------------------------------|
|                         | Body: Brass or stainless steel, Center contact: Gold plated BeCu |
| Housing Finishing       | Aluminum alloy housing, with electric conductive oxidation       |
| Weight                  | 115g                                                             |