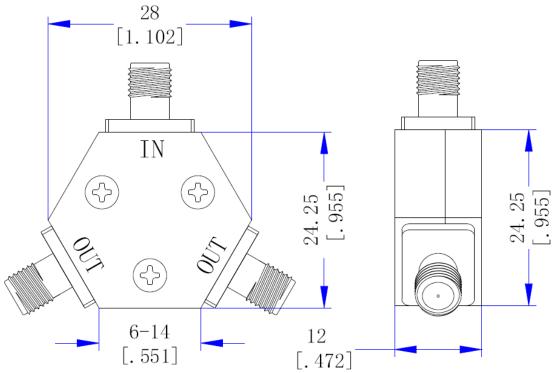

|
| Phase Balance          | ≤ ±8°                                       |
| Input Power            | 0.5 Watts max                               |
| Operating Temperature  | -40°C ~ +85°C                               |

#### Mechanical

| Input/Output Connectors | SMA Female                                                       |
|-------------------------|------------------------------------------------------------------|
|                         | Body: Brass or stainless steel, Center contact: Gold plated BeCu |
| Housing Finishing       | Aluminum alloy housing, with electric conductive oxidation       |
| Weight                  | 30g                                                              |

### Dimensions(Unit: mm/[inch], Tolerance: ±0.3mm)





# PDR-18-S2

## DC-18GHz, 2 Way SMA Resistive Power Divider



Rev 1

### **Typical Test Data**