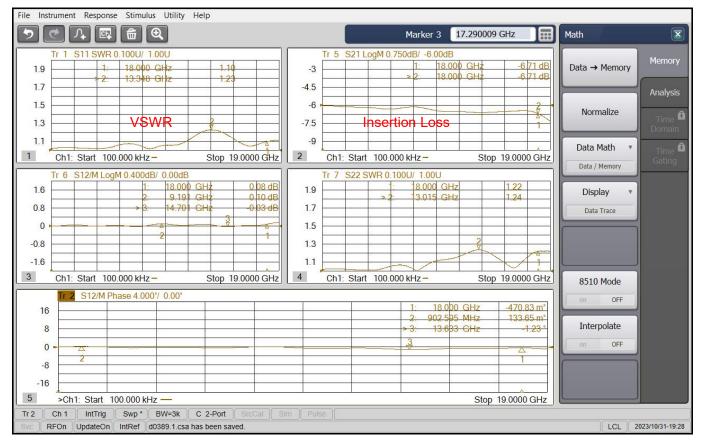

|
| Input Power            | 0.5 Watts max                               |
| Operating Temperature  | -40°C ~ +85°C                               |

#### Mechanical

| Input/Output Connectors | SMA Female                                                       |
|-------------------------|------------------------------------------------------------------|
|                         | Body: Brass or stainless steel, Center contact: Gold plated BeCu |
| Housing Finishing       | Aluminum alloy housing, with electric conductive oxidation       |
| Weight                  | 30g                                                              |

### Dimensions(Unit: mm/[inch], Tolerance: ±0.3mm)





# PDR-18-S2

## DC-18GHz, 2 Way SMA Resistive Power Divider



Rev 1

### **Typical Test Data**