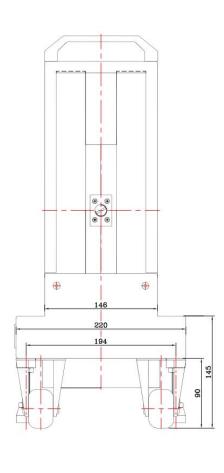

| 1.2 max                                               |  |  |  |
| Input Avg Power                                          | 1000W@ 25℃ ambient, derating linearly to 100W at 100℃ |  |  |  |
| Peak Power 10kW (5 micro-sec pulse width, 5% duty cycle) |                                                       |  |  |  |

Mechanical Environmental

| Connector Body | Ternary alloy plated brass |  | Operating Temp | -55℃ to 100℃ |
|----------------|----------------------------|--|----------------|--------------|
| Center Contact | Gold plated BeCu           |  | Storage Temp   | -55℃ to 125℃ |
| Heat Sink      | Black anodized aluminum    |  | RoHS           | Compliant    |
| Weight         | About 30kg                 |  |                |              |

## Dimensions(mm)





#### **Notes**

- 1. Supplied with power cord for fans, additional transformer and plug adapter available upon request.
- 2. Always switch on the electrical fan once the product is in operation.