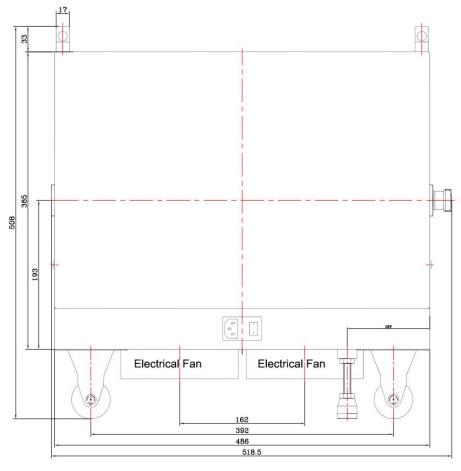

| 1.2 max                                               |  |  |  |
| Input Avg Power                                          | 1000W@ 25℃ ambient, derating linearly to 100W at 100℃ |  |  |  |
| Peak Power 10kW (5 micro-sec pulse width, 5% duty cycle) |                                                       |  |  |  |

Mechanical Environmental

| Connector Body | Ternary alloy plated brass |  | Operating Temp | -55℃ to 100℃ |
|----------------|----------------------------|--|----------------|--------------|
| Center Contact | Gold plated BeCu           |  | Storage Temp   | -55℃ to 125℃ |
| Heat Sink      | Black anodized aluminum    |  | RoHS           | Compliant    |
| Weight         | About 30kg                 |  |                |              |

## Dimensions(mm)





#### **Notes**

- 1. Supplied with power cord for fans, additional transformer and plug adapter available upon request.
- 2. Always switch on the electrical fan once the product is in operation.