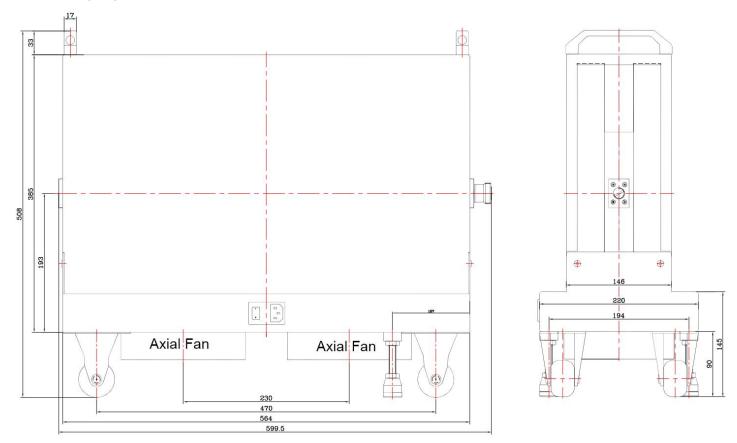

|
| VSWR            | 1.3 max                                                                                     |  |  |
| Input Avg Power | 1500W@ 25 $^\circ \!\!\!\!\!\!\!\!\!\!\!\!\!\!\!\!\!\!\!\!\!\!\!\!\!\!\!\!\!\!\!\!\!\!\!\!$ |  |  |
| Peak Power      | eak Power 10kW (5 micro-sec pulse width, 5% duty cycle)                                     |  |  |

### Mechanical Environmental

| Connector Body | Brass                   | Operating Temp | -55℃ to 100℃ |
|----------------|-------------------------|----------------|--------------|
| Center Contact | Gold plated brass       | Storage Temp   | -55℃ to 125℃ |
| Heat Sink      | Black anodized aluminum | RoHS           | Compliant    |
| Weight         | About 38kg              |                |              |

## Dimensions(mm)



## **Notes**

- 1. Supplied with power cord for fans, additional transformer and plug adapter available upon request.
- 2. Always switch on the electrical fan once the product is in operation.