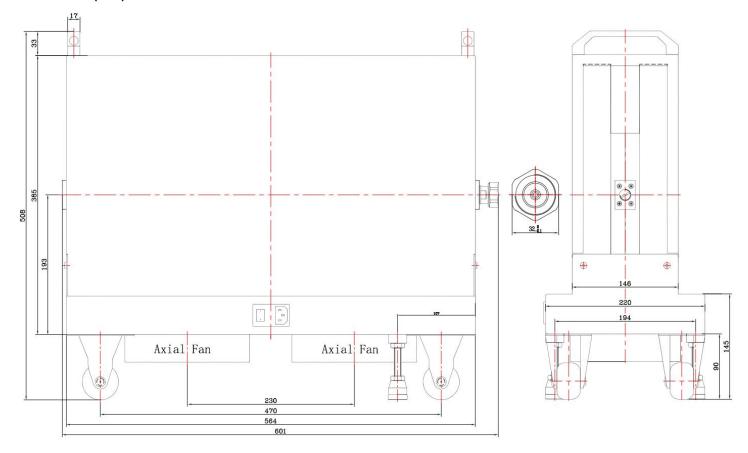

| DC-3 GHz                                                           |  |  |
| VSWR            | 1.3 max                                                            |  |  |
| Input Avg Power | ut Avg Power 1500W@ 25℃ ambient, derating linearly to 150W at 100℃ |  |  |
| Peak Power      | Peak Power 10kW (5 micro-sec pulse width, 5% duty cycle)           |  |  |

#### Mechanical Environmental

| Connector Body | Brass                   | Operating Temp | -55℃ to 100℃ |
|----------------|-------------------------|----------------|--------------|
| Center Contact | Gold plated brass       | Storage Temp   | -55℃ to 125℃ |
| Heat Sink      | Black anodized aluminum | RoHS           | Compliant    |
| Weight         | About 38kg              |                |              |

## Dimensions(mm)



#### **Notes**

- 1. Supplied with power cord for fans, additional transformer and plug adapter available upon request.
- 2. Always switch on the electrical fan once the product is in operation.