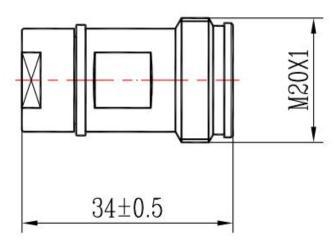

|  |
|-----------------|----------------------------------------------------|--|
| Frequency Range | DC-4 GHz                                           |  |
| VSWR            | 1.2 max                                            |  |
| Input Avg Power | 2W@ 25℃ ambient, derating linearly to 0.2W at 100℃ |  |
| Peak Power      | 250W (5 micro-sec pulse width, 0.4% duty cycle)    |  |

#### Mechanical

| Connector Body | Ternary alloy plated brass   |
|----------------|------------------------------|
| Center Contact | Gold plated beryllium copper |
| Heat Sink      | N/A                          |

#### **Environmental**

| Operating Temp | -55℃ to 100℃ |
|----------------|--------------|
| Storage Temp   | -55℃ to 125℃ |
| RoHS           | Compliant    |

## Dimensions(mm)



### **Notes**

1. Customized outlines and optimal VSWR available.