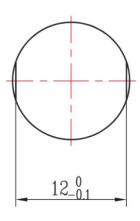

|  |
|-----------------|----------------------------------------------------|--|
| Frequency Range | DC-4 GHz                                           |  |
| VSWR            | 1.15 max                                           |  |
| Input Avg Power | 2W@ 25℃ ambient, derating linearly to 0.2W at 100℃ |  |
| Peak Power      | 250W (5 micro-sec pulse width, 0.4% duty cycle)    |  |

#### Mechanical

| Connector Body | Ternary alloy plated brass   |
|----------------|------------------------------|
| Center Contact | Gold plated beryllium copper |
| Heat Sink      | N/A                          |

#### **Environmental**

| Operating Temp | -55℃ to 100℃ |
|----------------|--------------|
| Storage Temp   | -55℃ to 125℃ |
| RoHS           | Compliant    |

### Dimensions(mm)





#### **Notes**

1. Customized outlines and optimal VSWR available.