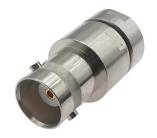

# **Coaxial RF Termination**

### RFT0402B1

# DC-4 GHz, BNC Female, 2 Watts

Rev 3