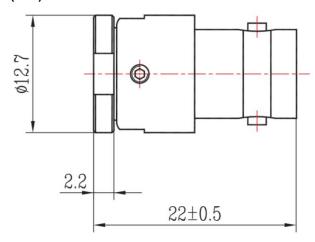

|  |
|-----------------|----------------------------------------------------|--|
| Frequency Range | DC-4 GHz                                           |  |
| VSWR            | 1.15 max                                           |  |
| Input Avg Power | 2W@ 25℃ ambient, derating linearly to 0.2W at 100℃ |  |
| Peak Power      | 250W (5 micro-sec pulse width, 0.4% duty cycle)    |  |

#### Mechanical

| Connector Body | Ternary alloy plated brass   |
|----------------|------------------------------|
| Center Contact | Gold plated beryllium copper |
| Heat Sink      | N/A                          |

#### **Environmental**

| Operating Temp | -55℃ to 100℃ |
|----------------|--------------|
| Storage Temp   | -55℃ to 125℃ |
| RoHS           | Compliant    |

### Dimensions(mm)





#### **Notes**

1. Customized outlines and optimal VSWR available.