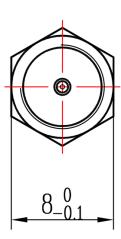

|  |
|-----------------|----------------------------------------------------|--|
| Frequency Range | DC-4 GHz                                           |  |
| VSWR            | 1.15 max                                           |  |
| Input Avg Power | 5W@ 25℃ ambient, derating linearly to 0.5W at 100℃ |  |
| Peak Power      | 500W (5 micro-sec pulse width, 0.5% duty cycle)    |  |

#### Mechanical

| Connector Body | Passivated stainless steel |
|----------------|----------------------------|
| Center Contact | Gold plated brass          |
| Heat Sink      | Black anodized aluminum    |

#### **Environmental**

| Operating Temp | -55°C to 100°C |
|----------------|----------------|
| Storage Temp   | -55°C to 125°C |
| RoHS           | Compliant      |

## Dimensions(mm)





### **Notes**

- 1.Customized outlines and optimal VSWR available.
- 2.To maintain best performance, recommended to use fan to keep the case temperature under 85°C.