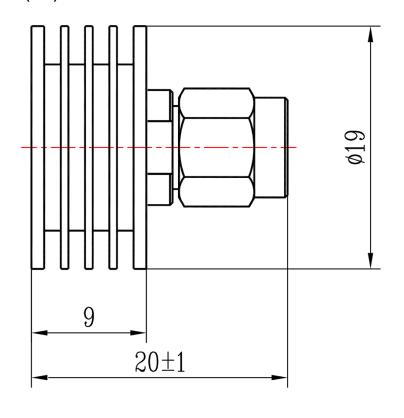

|  |
|-----------------|----------------------------------------------------|--|
| Frequency Range | DC-4 GHz                                           |  |
| VSWR            | 1.15 max                                           |  |
| Input Avg Power | 5W@ 25℃ ambient, derating linearly to 0.5W at 100℃ |  |
| Peak Power      | 500W (5 micro-sec pulse width, 0.5% duty cycle)    |  |

#### Mechanical

| Connector Body | Passivated stainless steel |
|----------------|----------------------------|
| Center Contact | Gold plated brass          |
| Heat Sink      | Black anodized aluminum    |

#### **Environmental**

| Operating Temp | -55°C to 100°C |
|----------------|----------------|
| Storage Temp   | -55°C to 125°C |
| RoHS           | Compliant      |

## Dimensions(mm)





### **Notes**

- 1.Customized outlines and optimal VSWR available.
- 2.To maintain best performance, recommended to use fan to keep the case temperature under 85°C.