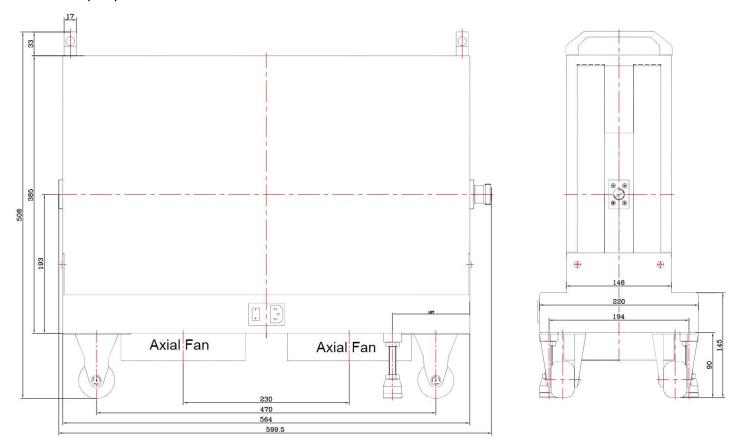

---------------------------|--|--|
| Frequency Range | DC-4 GHz                                              |  |  |
| VSWR            | 1.35 max                                              |  |  |
| Input Avg Power | 1500W@ 25℃ ambient, derating linearly to 150W at 100℃ |  |  |
| Peak Power      | 10kW (5 micro-sec pulse width, 5% duty cycle)         |  |  |

#### Mechanical Environmental

| Connector Body | Brass                   | Operating Temp | -55℃ to 100℃ |
|----------------|-------------------------|----------------|--------------|
| Center Contact | Gold plated brass       | Storage Temp   | -55℃ to 125℃ |
| Heat Sink      | Black anodized aluminum | RoHS           | Compliant    |
| Weight         | About 38kg              |                |              |

## Dimensions(mm)



### **Notes**

- 1. Supplied with power cord for fans, additional transformer and plug adapter available upon request.
- 2. Always switch on the electrical fan once the product is in operation.