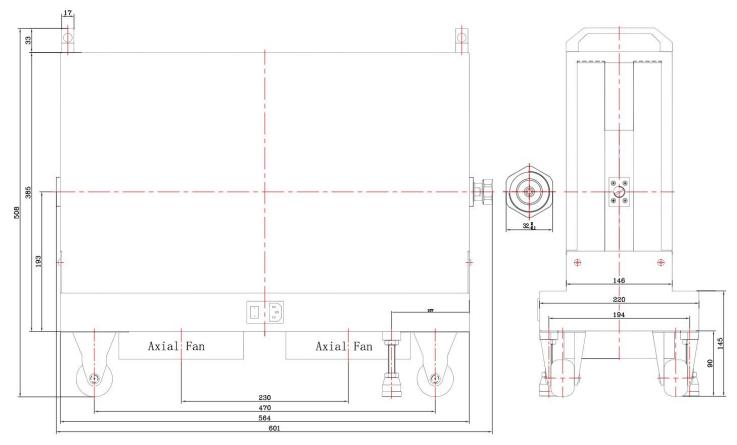

|
| VSWR            | 1.35 max                                                                  |  |  |  |
| Frequency Range | DC-4 GHz                                                                  |  |  |  |
| Impedance       | 50 ohm                                                                    |  |  |  |

# р

| Connector Body | Brass                   |  | Operating Temp | <b>-55</b> ℃ to 100℃ |  |
|----------------|-------------------------|--|----------------|----------------------|--|
| Center Contact | Gold plated brass       |  | Storage Temp   | <b>-55</b> ℃ to 125℃ |  |
| Heat Sink      | Black anodized aluminum |  | RoHS           | Compliant            |  |
| Weight         | About 38kg              |  |                |                      |  |

### Dimensions(mm)



#### Notes

- 1. Supplied with power cord for fans, additional transformer and plug adapter available upon request.
- 2. Always switch on the electrical fan once the product is in operation.