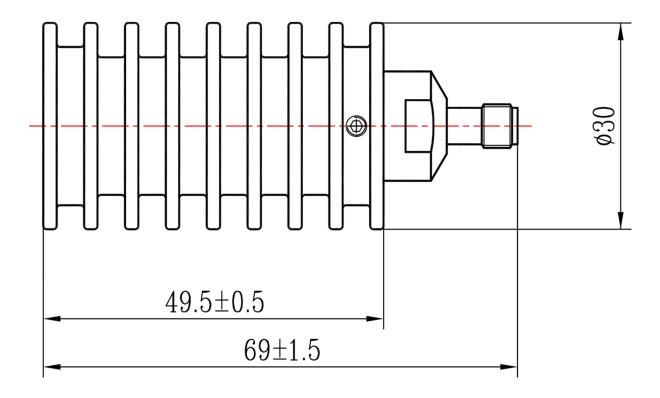

|  |
|-----------------|-----------------------------------------------------|--|
| Frequency Range | DC-4 GHz                                            |  |
| VSWR            | 1.2 max                                             |  |
| Input Avg Power | 15W@ 25℃ ambient, derating linearly to 1.5W at 100℃ |  |
| Peak Power      | 500W (5 micro-sec pulse width, 1% duty cycle)       |  |

#### Mechanical

| Connector Body | Passivated stainless steel   |
|----------------|------------------------------|
| Center Contact | Gold plated beryllium copper |
| Heat Sink      | Black anodized aluminum      |

### **Environmental**

| Operating Temp | -55°C to 100°C |
|----------------|----------------|
| Storage Temp   | -55°C to 125°C |
| RoHS           | Compliant      |

## Dimensions(mm)



## **Notes**

- 1.Customized outlines and optimal VSWR available.
- 2.To maintain best performance, recommended to use fan to keep the case temperature under 85°C.