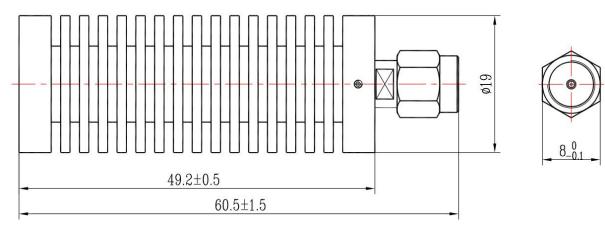

|
| VSWR            | 1.15 max                                                                |
| Input Avg Power | 15W@ 25 $^\circ C$ ambient, derating linearly to 1.5W at 100 $^\circ C$ |
| Peak Power      | 500W (5 micro-sec pulse width, 1% duty cycle)                           |
| Mechanical      | Environmental                                                           |

| Connector Body | Passivated stainless steel |
|----------------|----------------------------|
| Center Contact | Gold plated brass          |
| Heat Sink      | Black anodized aluminum    |

| Operating Temp | <b>-55℃ to 100℃</b> |
|----------------|---------------------|
| Storage Temp   | <b>-55℃ to 125℃</b> |
| RoHS           | Compliant           |

## Dimensions(mm)



## Notes

1.Customized outlines and optimal VSWR available.

2.To maintain best performance, recommended to use fan to keep the case temperature under  $85^{\circ}$ C.