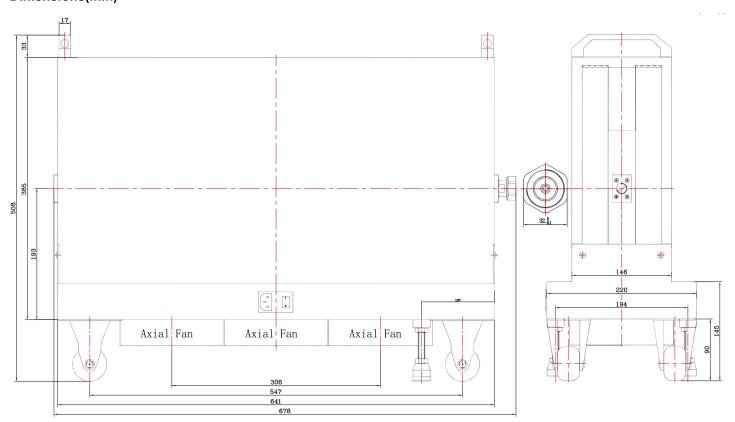

------------------------------------------------|--|
| Frequency Range | DC-4 GHz                                                |  |
| VSWR            | 1.3 max                                                 |  |
| Input Avg Power | 2000W@ 25°ℂ ambient, derating linearly to 150W at 100°ℂ |  |
| Peak Power      | 10kW (5 micro-sec pulse width, 5% duty cycle)           |  |

#### Mechanical

| Connector Body | Brass                   |
|----------------|-------------------------|
| Center Contact | Gold plated brass       |
| Heat Sink      | Black anodized aluminum |
| Weight         | About 39kg              |

#### **Environmental**

| Operating Temp | -55℃ to 100℃ |
|----------------|--------------|
| Storage Temp   | -55℃ to 125℃ |
| RoHS           | Compliant    |

# Dimensions(mm)



## Notes

- 1. Supplied with power cord for fans, additional transformer and plug adapter available upon request.
- 2. Always switch on the electrical fan once the product is in operation.