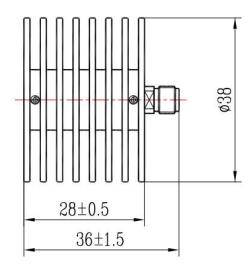

|  |
|-----------------|---------------------------------------------------|--|
| Frequency Range | DC-4 GHz                                          |  |
| VSWR            | 1.2 max                                           |  |
| Input Avg Power | 20W@ 25℃ ambient, derating linearly to 2W at 100℃ |  |
| Peak Power      | 500W (5 micro-sec pulse width, 1% duty cycle)     |  |

#### Mechanical

| Connector Body | Passivated stainless steel   |
|----------------|------------------------------|
| Center Contact | Gold plated beryllium copper |
| Heat Sink      | Black anodized aluminum      |

## **Environmental**

| Operating Temp | -55℃ to 100℃ |
|----------------|--------------|
| Storage Temp   | -55℃ to 125℃ |
| RoHS           | Compliant    |

# Dimensions(mm)



# Notes

- 1.Customized outlines and optimal VSWR available.
- 2.To maintain best performance, recommended to use fan to keep the case temperature under  $85\,^{\circ}$ C.