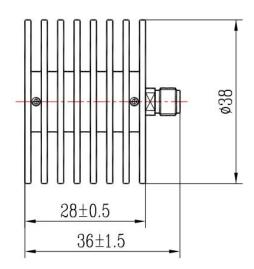

|  |
| VSWR            | 1.25 max                                                                                  |  |
| Input Avg Power | 20W@ 25 $^\circ\!\mathrm{C}$ ambient, derating linearly to 2W at 100 $^\circ\!\mathrm{C}$ |  |
| Peak Power      | 500W (5 micro-sec pulse width, 1% duty cycle)                                             |  |

#### Mechanical

| Connector Body | Passivated stainless steel   |
|----------------|------------------------------|
| Center Contact | Gold plated beryllium copper |
| Heat Sink      | Black anodized aluminum      |

| Operating Temp | <b>-55</b> ℃ to 100℃ |
|----------------|----------------------|
| Storage Temp   | <b>-55℃ to 125</b> ℃ |
| RoHS           | Compliant            |

## Dimensions(mm)



### Notes

1.Customized outlines and optimal VSWR available.

2.To maintain best performance, recommended to use fan to keep the case temperature under 85°C.