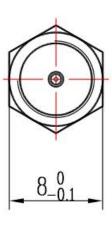

|  |
|-----------------|---------------------------------------------------|--|
| Frequency Range | DC-8.5 GHz                                        |  |
| VSWR            | 1.25 max                                          |  |
| Input Avg Power | 20W@ 25℃ ambient, derating linearly to 2W at 100℃ |  |
| Peak Power      | 500W (5 micro-sec pulse width, 1% duty cycle)     |  |

#### Mechanical

| Connector Body | Passivated stainless steel |
|----------------|----------------------------|
| Center Contact | Gold plated brass          |
| Heat Sink      | Black anodized aluminum    |

#### **Environmental**

| Operating Temp | -55℃ to 100℃ |
|----------------|--------------|
| Storage Temp   | -55℃ to 125℃ |
| RoHS           | Compliant    |

## Dimensions(mm)





### **Notes**

- 1. Customized outlines and optimal VSWR available.
- 2.To maintain best performance, recommended to use fan to keep the case temperature under 85°C.