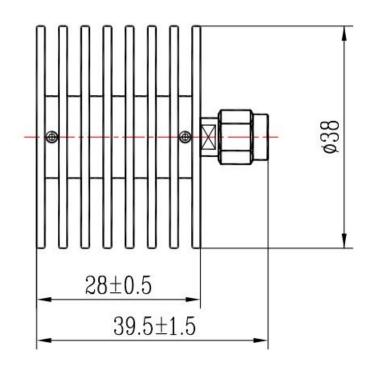

|  |
|-----------------|---------------------------------------------------|--|
| Frequency Range | DC-8.5 GHz                                        |  |
| VSWR            | 1.25 max                                          |  |
| Input Avg Power | 20W@ 25℃ ambient, derating linearly to 2W at 100℃ |  |
| Peak Power      | 500W (5 micro-sec pulse width, 1% duty cycle)     |  |

#### Mechanical

| Connector Body | Passivated stainless steel |
|----------------|----------------------------|
| Center Contact | Gold plated brass          |
| Heat Sink      | Black anodized aluminum    |

#### **Environmental**

| Operating Temp | -55℃ to 100℃ |
|----------------|--------------|
| Storage Temp   | -55℃ to 125℃ |
| RoHS           | Compliant    |

## Dimensions(mm)





### **Notes**

- 1. Customized outlines and optimal VSWR available.
- 2.To maintain best performance, recommended to use fan to keep the case temperature under 85°C.