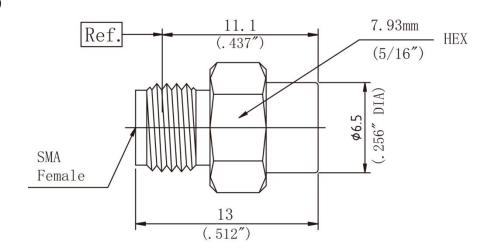

|  |
|-----------------|----------------------------------------------------|--|
| Frequency Range | DC-18 GHz                                          |  |
| VSWR            | 1.15 max                                           |  |
| Input Avg Power | 1W@ 25℃ ambient, derating linearly to 0.1W at 100℃ |  |
| Peak Power      | 100W (5 micro-sec pulse width, 0.5% duty cycle)    |  |

#### Mechanical

| Connector Body | Passivated stainless steel   |
|----------------|------------------------------|
| Center Contact | Gold plated beryllium copper |
| Heat Sink      | N/A                          |

#### **Environmental**

| Operating Temp | -55℃ to 100℃ |
|----------------|--------------|
| Storage Temp   | -55℃ to 125℃ |
| RoHS           | Compliant    |

### Dimensions(mm)



#### **Notes**

1. Customized outlines and optimal VSWR available.