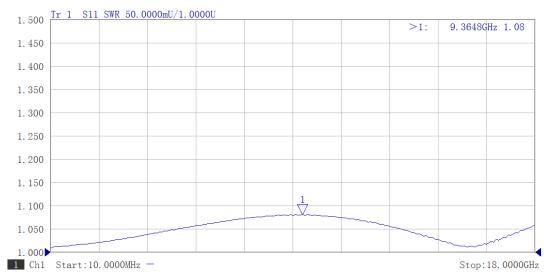

15 max                                                               |
| Input Avg Power | 2W@ 25 $^\circ C$ ambient, derating linearly to 0.2W at 100 $^\circ C$ |
| Peak Power      | 250W (5 micro-sec pulse width, 0.4% duty cycle)                        |
|                 |                                                                        |

#### Mechanical

| Connector Body | Passivated stainless steel |
|----------------|----------------------------|
| Center Contact | Gold plated brass          |
| Weight         | 3.5g                       |

#### Environmental

| Operating Temp | <b>-55</b> ℃ to 100℃ |
|----------------|----------------------|
| Storage Temp   | <b>-55℃ to 125℃</b>  |
| RoHS           | Compliant            |

### Dimensions(mm)



#### **Typical Test Data**