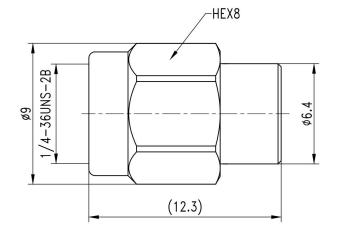

|
| VSWR            | 1.15 max                                                               |
| Input Avg Power | 2W@ 25 $^\circ C$ ambient, derating linearly to 0.2W at 100 $^\circ C$ |
| Peak Power      | 250W (5 micro-sec pulse width, 0.4% duty cycle)                        |
|                 |                                                                        |

#### Mechanical

| Connector Body | Passivated stainless steel |
|----------------|----------------------------|
| Center Contact | Gold plated brass          |
| Weight         | 3.5g                       |

#### Environmental

| Operating Temp | <b>-55</b> ℃ to 100℃ |
|----------------|----------------------|
| Storage Temp   | <b>-55℃ to 125℃</b>  |
| RoHS           | Compliant            |

### Dimensions(mm)



#### **Typical Test Data**