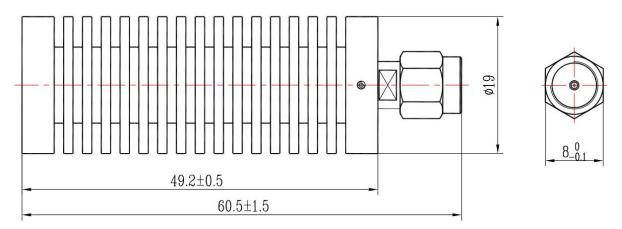

|  |
|-----------------|-----------------------------------------------------|--|
| Frequency Range | DC-18 GHz                                           |  |
| VSWR            | 1.3 max                                             |  |
| Input Avg Power | 15W@ 25℃ ambient, derating linearly to 1.5W at 100℃ |  |
| Peak Power      | 500W (5 micro-sec pulse width, 1% duty cycle)       |  |

#### Mechanical

| Connector Body | Passivated stainless steel |
|----------------|----------------------------|
| Center Contact | Gold plated brass          |
| Heat Sink      | Black anodized aluminum    |

#### **Environmental**

| Operating Temp | -55℃ to 100℃ |
|----------------|--------------|
| Storage Temp   | -55℃ to 125℃ |
| RoHS           | Compliant    |

## Dimensions(mm)



### **Notes**

- 1.Customized outlines and optimal VSWR available.
- 2.To maintain best performance, recommended to use fan to keep the case temperature under  $85\,^\circ\!\!\!\!\!\!\!^\circ$  .