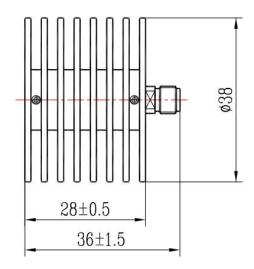

|  |
|-----------------|---------------------------------------------------|--|
| Frequency Range | DC-18 GHz                                         |  |
| VSWR            | 1.4 max                                           |  |
| Input Avg Power | 20W@ 25℃ ambient, derating linearly to 2W at 100℃ |  |
| Peak Power      | 500W (5 micro-sec pulse width, 1% duty cycle)     |  |

#### Mechanical

| Connector Body | Passivated stainless steel   |
|----------------|------------------------------|
| Center Contact | Gold plated beryllium copper |
| Heat Sink      | Black anodized aluminum      |

#### **Environmental**

| Operating Temp | -55℃ to 100℃ |
|----------------|--------------|
| Storage Temp   | -55℃ to 125℃ |
| RoHS           | Compliant    |

## Dimensions(mm)



## Notes

- 1.Customized outlines and optimal VSWR available.
- 2.To maintain best performance, recommended to use fan to keep the case temperature under  $85\,^\circ\!\!\!\!\mathrm{C}_{\cdot}$