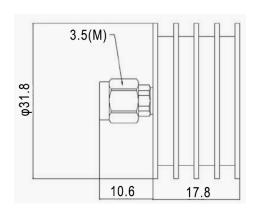

|  |
|-----------------|---------------------------------------------------|--|
| Frequency Range | DC-27 GHz                                         |  |
| VSWR            | 1.25 max                                          |  |
| Input Avg Power | 10W@ 25℃ ambient, derating linearly to 1W at 100℃ |  |
| Peak Power      | 200W (5 micro-sec pulse width, 3% duty cycle)     |  |

#### Mechanical

| Connector Body | Passivated stainless steel   |
|----------------|------------------------------|
| Center Contact | Gold plated beryllium copper |
| Heat Sink      | Black anodized aluminum      |

#### **Environmental**

| Operating Temp | -55℃ to 100℃ |
|----------------|--------------|
| Storage Temp   | -55℃ to 125℃ |
| RoHS           | Compliant    |

## Dimensions(mm)



## **Typical Test Data**