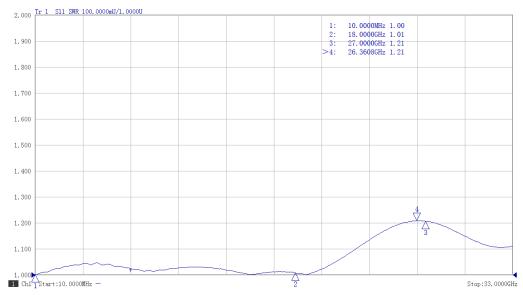

## **Typical Test Data**

#### **Electrical**

| Impedance       | 50 ohm                                            |  |
|-----------------|---------------------------------------------------|--|
| Frequency Range | DC-27 GHz                                         |  |
| VSWR            | 1.25 max                                          |  |
| Input Avg Power | 10W@ 25℃ ambient, derating linearly to 1W at 100℃ |  |
| Peak Power      | 200W (5 micro-sec pulse width, 3% duty cycle)     |  |