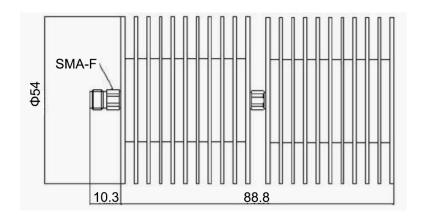

|  |
|-----------------|---------------------------------------------------|--|
| Frequency Range | DC-27 GHz                                         |  |
| VSWR            | 1.3 max                                           |  |
| Input Avg Power | 50W@ 25℃ ambient, derating linearly to 5W at 100℃ |  |
| Peak Power      | 200W (5 micro-sec pulse width, 10% duty cycle)    |  |

#### Mechanical

| Connector Body | Passivated stainless steel |
|----------------|----------------------------|
| Center Contact | 1.27um Gold plated BeCu    |
| Heat Sink      | Black anodized aluminum    |

#### **Environmental**

| Operating Temp | -55℃ to 100℃ |
|----------------|--------------|
| Storage Temp   | -55℃ to 125℃ |
| RoHS           | Compliant    |

### Dimensions(mm)



### **Notes**

1.Customized outlines and optimal VSWR available.